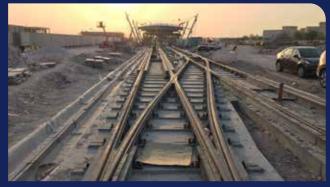

High-speed turnout, railway station Prosenice, the Czech Republic (branch speed 160 km/h, installed in 2020)

A loss of the

Bremen, Germany

Doha, Qatar

Palembang, Indonesia

Solna, Sweden

Off Výhybkárna a strojírna®